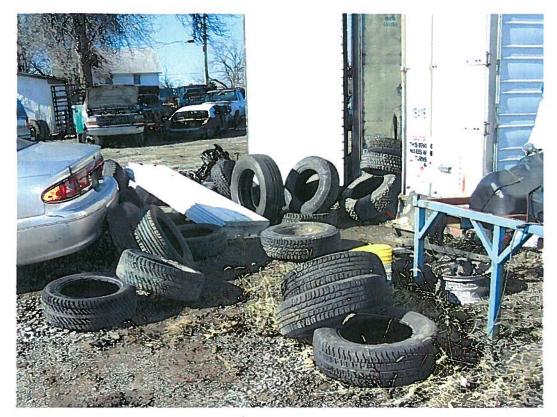

Date:11-15-2011
Time: 11:11AM
Direction: Southwest
Photo by: Jen
O'Hearn
Exposure #: 002
Comments: View of
water in off rim
tire.

Date:11-15-2011
Time: 11:11AM
Direction: Southeast
Photo by: Jen
O'Hearn
Exposure #: 003
Comments: View of
off rim tires
outside on ground.

Date:11-15-2011
Time: 11:11AM
Direction: West
Photo by: Jen
O'Hearn
Exposure #: 004
Comments: View of
off rim tires
outside on ground.

Date:11-15-2011
Time: 11:12AM
Direction: Northeast
Photo by: Jen
O'Hearn
Exposure #: 005
Comments: View of
water in off rim
tire.