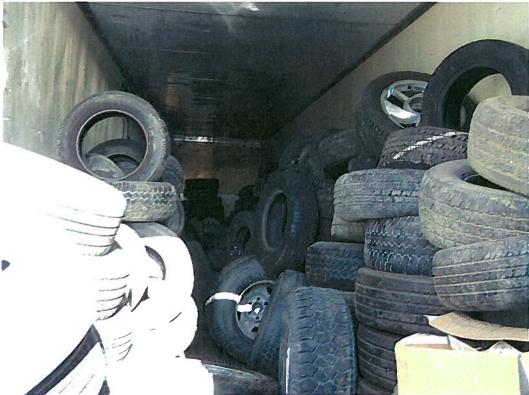

Date:11-15-2011
Time: 11:14AM
Direction: Northeast
Photo by: Jen
O'Hearn
Exposure #: 006
Comments: View of
tires in storage.

Date:11-15-2011
Time: 11:14AM
Direction: Northwest
Photo by: Jen
O'Hearn
Exposure #: 007
Comments: View of
off rim tires
outside on ground.