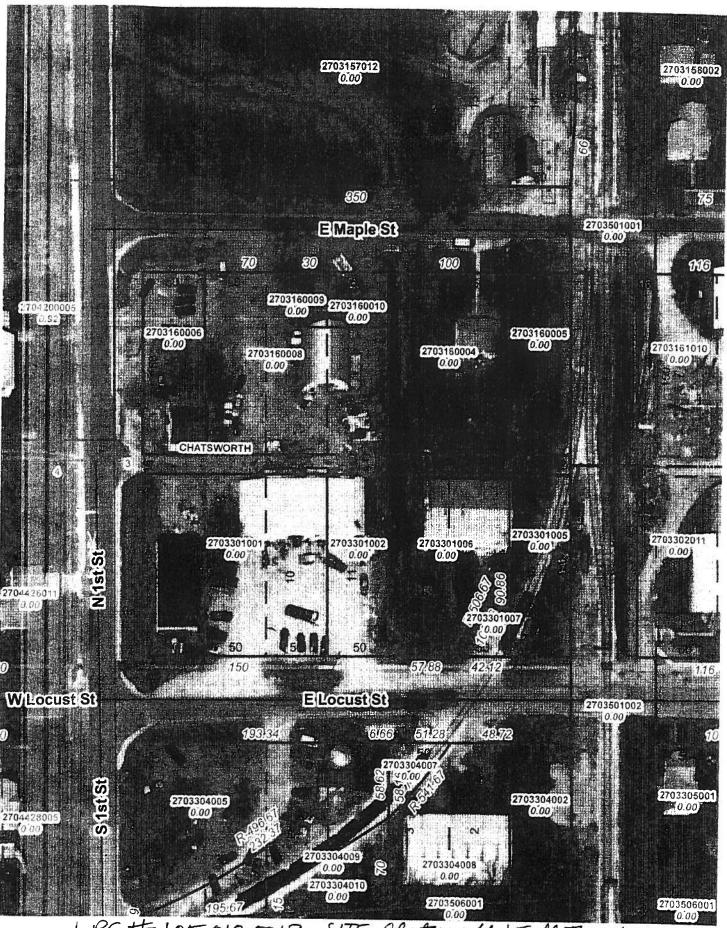

M
Direction: Northeast
Photo by: Jen
O'Hearn
Exposure #: 005
Comments: View of
water in off rim
tire.



Date:11-15-2011
Time: 11:14AM
Direction: Northeast
Photo by: Jen
O'Hearn
Exposure #: 006
Comments: View of
tires in storage.





Date:11-15-2011
Time: 11:14AM
Direction: Northwest
Photo by: Jen
O'Hearn
Exposure #: 007
Comments: View of
off rim tires
outside on ground.



Date:11-15-2011
Time: 11:16AM
Direction: Northwest
Photo by: Jen
O'Hearn
Exposure #: 008
Comments: View of
water in off rim
tire.

1050105013 — Livingston County Chatsworth/Full Throttle FOS File

## DIGITAL PHOTOGRAPHS File Names: 1050105013~11152011-[Exp. #].jpg



Date:11-15-2011 Time: 2:34PM Direction: East Photo by: Jen

O'Hearn
Exposure #: 009
Comments: View of alley going into property and rear side of garage.



LPC# 105010 5013 SITE. Chatsworth | Full Throttle

## Livingston County Assessor

Pin: 27-27-03-301-001 Deed: GERDES ROBERT

Contract:

Address: E LOCUST ST CHATSWORTH IL 60921

Class: Commercial Map Area: Chatsworth Corp

Plat Map:

27 03 301 001 LOT 150 X

**Legal**: 150 LOTS 8, 9 & 10 BLK 19 VILLAGE OF **CHATSWORTH** 

N/F Land Value 
N/F Building Value Farm Land Value Farm Building Value Total Value 3,102 7,823

**Building or Addition** Year Built Building/Addition Area Occupancy Building 2,304 402 Auto / Impl. Service 1962 Addition 402 Auto / Impl. Service 1981 828 Building 701 Warehouse 1975 2,430

or Delicense of

Lot Basis Square Feet Acres Sq. Ft. x Rate 0 0.00

Sale **NUTC** Recording Amount Date 10,000 043 Sale of Two or More Separately Assessed Parcels - Single Consideration