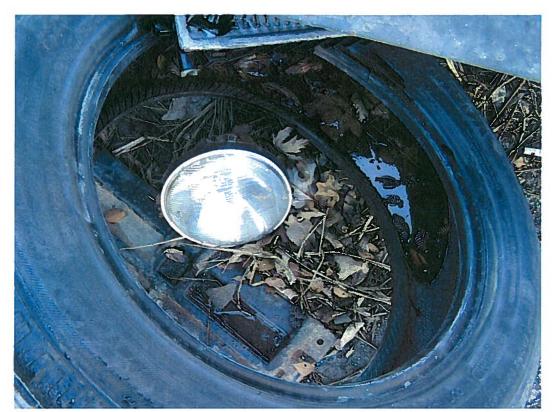

Date:11-15-2011
Time: 11:11AM
Direction: Southwest
Photo by: Jen
O'Hearn
Exposure #: 002
Comments: View of
water in off rim
tire.

Date:11-15-2011
Time: 11:11AM
Direction: Southeast
Photo by: Jen
O'Hearn
Exposure #: 003
Comments: View of
off rim tires
outside on ground.