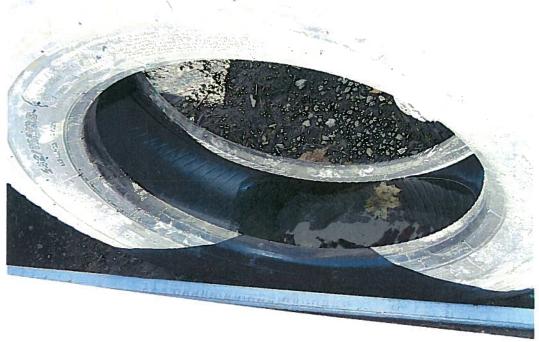

## ENVIRONMENTAL PROTECTION AGENCY

SITE SKETCH

Date of Inspection: 11/15/2011 County: Livingston City: Chatsworth Inspector: Jennifer O'Hearn

Site Name: Chatsworth/Full Throttle

Site Code: 1050105013

Date:11-15-2011
Time: 11:10AM
Direction: Southeast
Photo by: Jen
O'Hearn
Exposure #: 001
Comments: View of
water in off rim
tire.