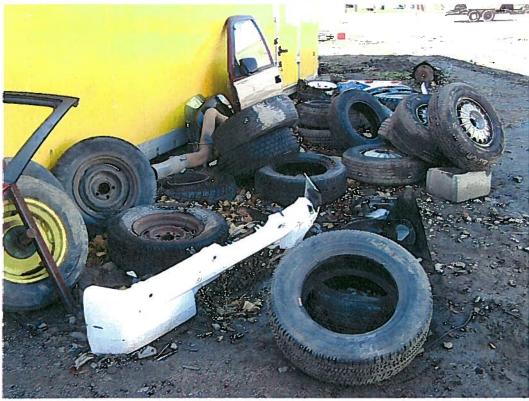

## ENVIRONMENTAL PROTECTION AGENCY

SITE SKETCH

Date of Inspection: 11/15/2011 County: Livingston City: Chatsworth Inspector: Jennifer O'Hearn

Site Name: Chatsworth/Full Throttle

Site Code: 1050105013

Date:11-15-2011
Time: 11:10AM
Direction: Southeast
Photo by: Jen
O'Hearn
Exposure #: 001
Comments: View of
water in off rim
tire.

Date:11-15-2011
Time: 11:11AM
Direction: Southwest
Photo by: Jen
O'Hearn
Exposure #: 002
Comments: View of
water in off rim
tire.

Date:11-15-2011
Time: 11:11AM
Direction: Southeast
Photo by: Jen
O'Hearn
Exposure #: 003
Comments: View of
off rim tires
outside on ground.

Date:11-15-2011
Time: 11:11AM
Direction: West
Photo by: Jen
O'Hearn
Exposure #: 004
Comments: View of
off rim tires
outside on ground.

Date:11-15-2011
Time: 11:12AM
Direction: Northeast
Photo by: Jen
O'Hearn
Exposure #: 005
Comments: View of
water in off rim
tire.

Date:11-15-2011
Time: 11:14AM
Direction: Northeast
Photo by: Jen
O'Hearn
Exposure #: 006
Comments: View of
tires in storage.

Date:11-15-2011
Time: 11:14AM
Direction: Northwest
Photo by: Jen
O'Hearn
Exposure #: 007
Comments: View of
off rim tires
outside on ground.

Date:11-15-2011
Time: 11:16AM
Direction: Northwest
Photo by: Jen
O'Hearn
Exposure #: 008
Comments: View of
water in off rim
tire.

1050105013 — Livingston County Chatsworth/Full Throttle FOS File