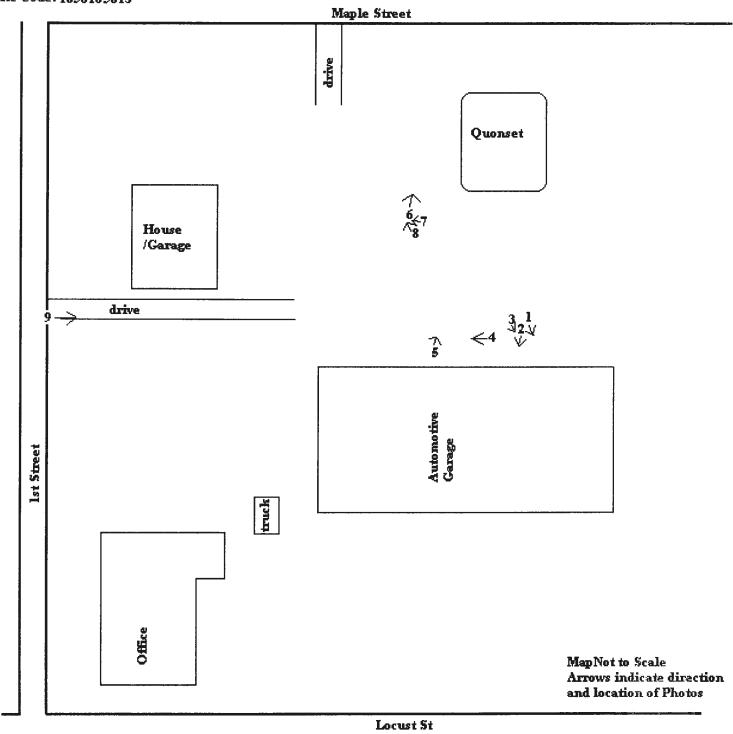

## ENVIRONMENTAL PROTECTION AGENCY

SITE SKETCH

Date of Inspection: 11/15/2011 County: Livingston City: Chatsworth Inspector: Jennifer O'Hearn

Site Name: Chatsworth/Full Throttle

Site Code: 1050105013

Date:11-15-2011
Time: 11:10AM
Direction: Southeast
Photo by: Jen
O'Hearn
Exposure #: 001
Comments: View of
water in off rim
tire.