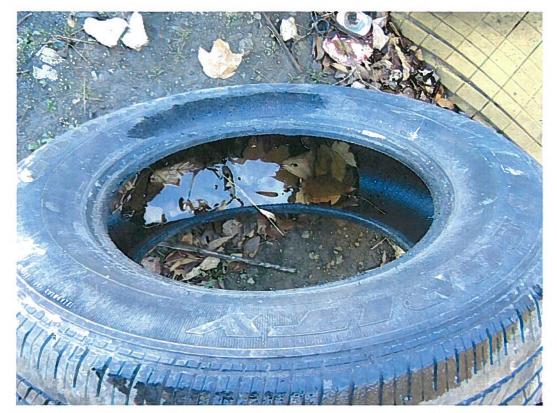

## ENVIRONMENTAL PROTECTION AGENCY

SITE SKETCH

Date of Inspection: 11/15/2011 County: Livingston City: Chatsworth Inspector: Jennifer O'Hearn

Site Name: Chatsworth/Full Throttle

Site Code: 1050105013

Date:11-15-2011
Time: 11:10AM
Direction: Southeast
Photo by: Jen
O'Hearn
Exposure #: 001
Comments: View of
water in off rim
tire.

Date:11-15-2011
Time: 11:11AM
Direction: Southwest
Photo by: Jen
O'Hearn
Exposure #: 002
Comments: View of
water in off rim
tire.

Date:11-15-2011
Time: 11:11AM
Direction: Southeast
Photo by: Jen
O'Hearn
Exposure #: 003
Comments: View of
off rim tires
outside on ground.

Date:11-15-2011
Time: 11:11AM
Direction: West
Photo by: Jen
O'Hearn
Exposure #: 004
Comments: View of
off rim tires
outside on ground.

Date:11-15-2011
Time: 11:12AM
Direction: Northeast
Photo by: Jen
O'Hearn
Exposure #: 005
Comments: View of
water in off rim
tire.

Date:11-15-2011
Time: 11:16AM
Direction: Northwest
Photo by: Jen
O'Hearn
Exposure #: 008
Comments: View of
water in off rim
tire.

1050105013 — Livingston County Chatsworth/Full Throttle FOS File