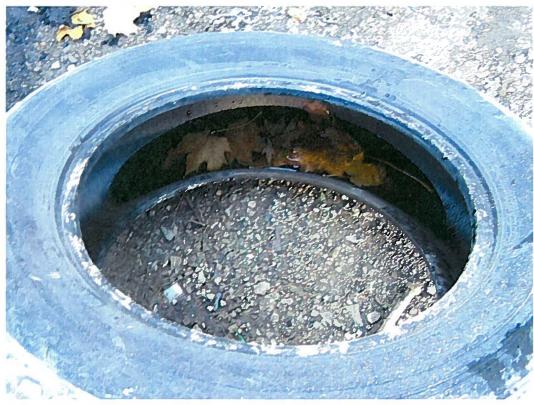

Date:11-15-2011
Time: 11:14AM
Direction: Northeast
Photo by: Jen
O'Hearn
Exposure #: 006
Comments: View of
tires in storage.

Date:11-15-2011
Time: 11:14AM
Direction: Northwest
Photo by: Jen
O'Hearn
Exposure #: 007
Comments: View of
off rim tires
outside on ground.